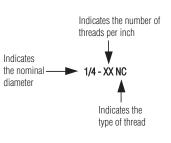

**NC (National Coarse).** Wide or thick thread. Used for general screw applications.

**NF (National Fine).** Fine thread. More tightening force and better vibration resistance.

**NS (National Special).** For special applications, with more or fewer threads than the preceding two types.